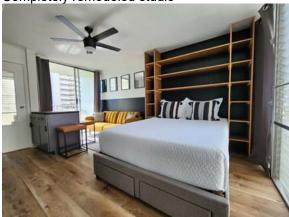

More information for rates and availability at <a href="http://www.SurfCondo.com">http://www.SurfCondo.com</a>

Pacific Islander, 5th floor, studio unit (456 sq. ft.) remodeled unit, lanai and mountain views. Vacation ready! LOCATION, LOCATION in this fully remodeled studio unit. Just blocks from world famous Waikiki Beach and International Marketplace. Walk to beach, shops and restaurants in minutes. Includes Kitchen, bath and beach accessories. Queen size bed, fold down couch, kitchen island with bar seating, quartz counters, walk-in glass enclosure shower with rain shower head, A/C in unit, private lanai, laundry in building. Free Wi FI, TV with basic cable channels. No parking space. Security gate building entry. Minimum 90 day rental term. Rates start at \$2,000 per 30 days, plus cleaning & Hawaii state taxes.

Completely remodeled studio

Queen size bed

Serene and private lanai

Sofa folds down into an additional bed

Shower with rain shower and hand held shower heads

Secure entry into the building