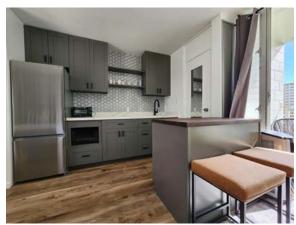

More information for rates and availability at <a href="http://www.SurfCondo.com">http://www.SurfCondo.com</a>

Pacific Islander, 5th floor, studio unit (456 sq. ft.) remodeled unit, lanai and mountain views. Vacation ready! LOCATION, LOCATION in this fully remodeled studio unit. Just blocks from world famous Waikiki Beach and International Marketplace. Walk to beach, shops and restaurants in minutes. Includes Kitchen, bath and beach accessories. Queen size bed, fold down couch, kitchen island with bar seating, quartz counters, walk-in glass enclosure shower with rain shower head, A/C in unit, private lanai, laundry in building. Free Wi FI, TV with basic cable channels. No parking space. Security gate building entry. Minimum 90 day rental term. Rates start at \$2,000 per 30 days, plus cleaning & Hawaii state taxes.