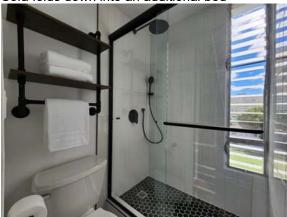

More information for rates and availability at <a href="http://www.SurfCondo.com">http://www.SurfCondo.com</a>

Pacific Islander, 5th floor, studio unit (456 sq. ft.) remodeled unit, lanai and mountain views. Vacation ready! LOCATION, LOCATION in this fully remodeled studio unit. Just blocks from world famous Waikiki Beach and International Marketplace. Walk to beach, shops and restaurants in minutes. Includes Kitchen, bath and beach accessories. Queen size bed, fold down couch, kitchen island with bar seating, quartz counters, walk-in glass enclosure shower with rain shower head, A/C in unit, private lanai, laundry in building. Free Wi FI, TV with basic cable channels. No parking space. Security gate building entry. Minimum 90 day rental term. Rates start at \$2,000 per 30 days, plus cleaning & Hawaii state taxes.

Completely remodeled studio

Queen size bed

Serene and private lanai

Sofa folds down into an additional bed

Shower with rain shower and hand held shower heads

Secure entry into the building