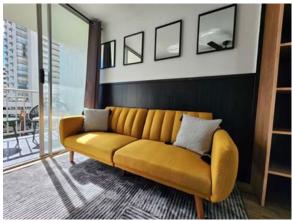

More information for rates and availability at <a href="http://www.SurfCondo.com">http://www.SurfCondo.com</a>

Pacific Islander, 5th floor, studio unit (456 sq. ft.) remodeled unit, lanai and mountain views. Vacation ready! LOCATION, LOCATION in this fully remodeled studio unit. Just blocks from world famous Waikiki Beach and International Marketplace. Walk to beach, shops and restaurants in minutes. Includes Kitchen, bath and beach accessories. Queen size bed, fold down couch, kitchen island with bar seating, quartz counters, walk-in glass enclosure shower with rain shower head, A/C in unit, private lanai, laundry in building. Free Wi FI, TV with basic cable channels. No parking space. Security gate building entry. Minimum 90 day rental term. Rates start at \$2,000 per 30 days, plus cleaning & Hawaii state taxes.

Completely remodeled studio

Queen size bed

Serene and private lanai

Sofa folds down into an additional bed

Shower with rain shower and hand held shower heads

Secure entry into the building