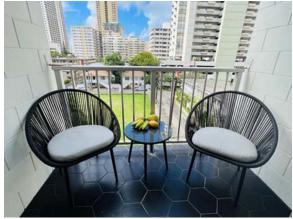

More information for rates and availability at <a href="http://www.SurfCondo.com">http://www.SurfCondo.com</a>

Pacific Islander, 5th floor, studio unit (456 sq. ft.) remodeled unit, lanai and mountain views. Vacation ready! LOCATION, LOCATION in this fully remodeled studio unit. Just blocks from world famous Waikiki Beach and International Marketplace. Walk to beach, shops and restaurants in minutes. Includes Kitchen, bath and beach accessories. Queen size bed, fold down couch, kitchen island with bar seating, quartz counters, walk-in glass enclosure shower with rain shower head, A/C in unit, private lanai, laundry in building. Free Wi FI, TV with basic cable channels. No parking space. Security gate building entry. Minimum 90 day rental term. Rates start at \$2,000 per 30 days, plus cleaning & Hawaii state taxes.